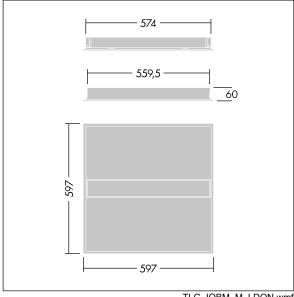

Dimensions: 597 x 597 x 60 mm Luminaire input power: 32.2 W Luminaire luminous flux: 4300 lm Luminaire efficacy: 134 lm/W

Weight: 4.12 kg

 $TLG\_IQBM\_M\_LDQN.wmf$ 

This product contains a light source of energy efficiency class C.