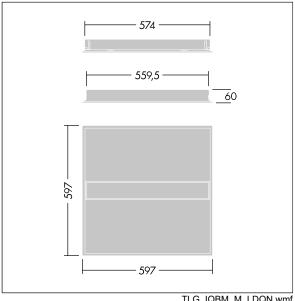

Dimensions: 597 x 597 x 60 mm Luminaire input power: 32.2 W Luminaire luminous flux: 4300 lm Luminaire efficacy: 134 lm/W

Weight: 4.12 kg

TLG\_IQBM\_M\_LDQN.wmf

This product contains a light source of energy efficiency class C.