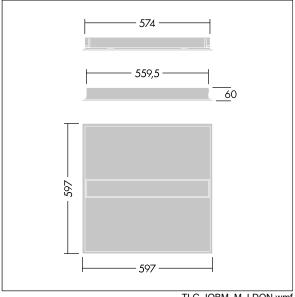

Dimensions: 597 x 597 x 60 mm Luminaire input power: 32.2 W Luminaire luminous flux: 4300 lm Luminaire efficacy: 134 lm/W

Weight: 4.24 kg

TLG\_IQBM\_M\_LDQN.wmf

This product contains a light source of energy efficiency class C.