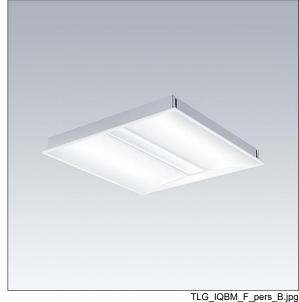

## IQ Beam

A linear optic, recessed modular LED luminaire for exposed T, plasterboard and concealed grid ceilings. DALI-2 dimmable, LED driver. Class I electrical, IP20, Impact strength: IK03. Body: white painted steel. Diffuser: micro prism structure acrylic. Suitable for lay-in installation, pull up installation optional. Complete with 3000K LED.