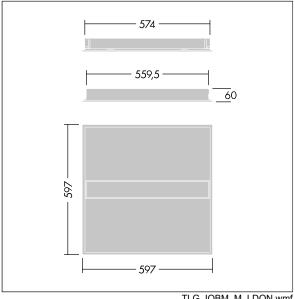

Dimensions: 597 x 597 x 60 mm Luminaire input power: 32.2 W Luminaire luminous flux: 4300 lm Luminaire efficacy: 134 lm/W

Weight: 4.24 kg

TLG\_IQBM\_M\_LDQN.wmf

This product contains a light source of energy efficiency class C.