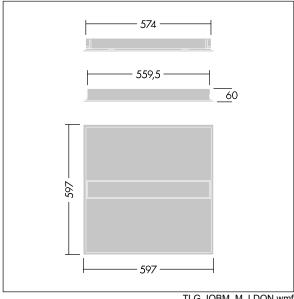

Dimensions: 597 x 597 x 60 mm Luminaire input power: 32.2 W Luminaire luminous flux: 4100 lm Luminaire efficacy: 127 lm/W

Weight: 4.14 kg

TLG\_IQBM\_M\_LDQN.wmf

This product contains a light source of energy efficiency class C.