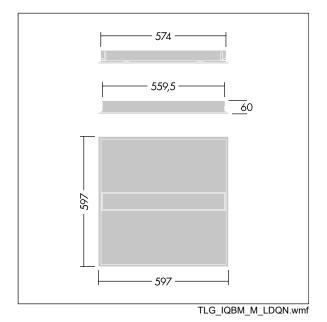

Dimensions: 597 x 597 x 60 mm Luminaire input power: 32.2 W Luminaire luminous flux: 4100 lm Luminaire efficacy: 127 lm/W Weight: 4.14 kg

|H()|

TLG\_IQBM\_F\_pers\_B.jpg

This product contains a light source of energy efficiency class C.