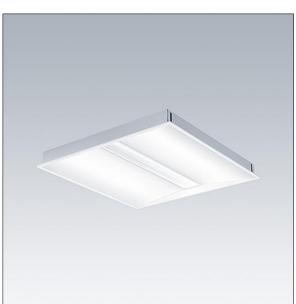

#### IQ Beam

A linear optic, recessed modular LED luminaire for exposed T, plasterboard and concealed grid ceilings. Fixed output, LED driver. Class I electrical, IP20, Impact strength: IK03. Body: white painted steel. Diffuser: micro prism structure acrylic with diffusing foil. Suitable for lay-in installation, pull up installation optional. Complete with 3000K LED.

Dimensions: 597 x 597 x 60 mm Luminaire input power: 32.2 W Luminaire luminous flux: 4100 lm Luminaire efficacy: 127 lm/W Weight: 4.14 kg

|H()|

TLG\_IQBM\_F\_pers\_B.jpg

This product contains a light source of energy efficiency class C.