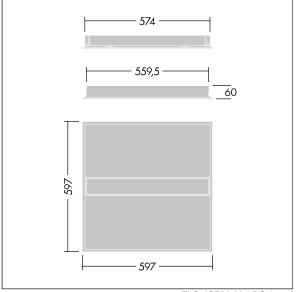

Dimensions: 597 x 597 x 60 mm Luminaire input power: 32.2 W Luminaire luminous flux: 4100 lm Luminaire efficacy: 127 lm/W Weight: 4.26 kg

|H()|

TLG\_IQBM\_F\_pers\_B.jpg

TLG\_IQBM\_M\_LDQN.wmf

This product contains a light source of energy efficiency class C.