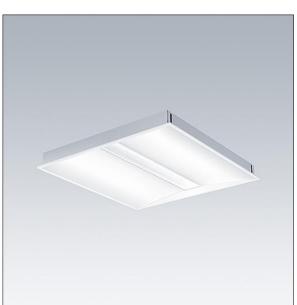

## IQ Beam

A linear optic, recessed modular LED luminaire for exposed T, plasterboard and concealed grid ceilings. DALI-2 dimmable, LED driver. Class I electrical, IP20, Impact strength: IK03. Body: white painted steel. Diffuser: micro prism structure acrylic with diffusing foil. Suitable for lay-in installation, pull up installation optional. Complete with 3000K LED.

Dimensions: 597 x 597 x 60 mm Luminaire input power: 32.2 W Luminaire luminous flux: 4100 lm Luminaire efficacy: 127 lm/W Weight: 4.26 kg

|H()|

TLG\_IQBM\_F\_pers\_B.jpg

TLG\_IQBM\_M\_LDQN.wmf

This product contains a light source of energy efficiency class C.