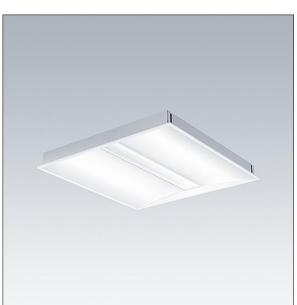

#### IQ Beam

A linear optic, recessed modular LED luminaire for exposed T, plasterboard and concealed grid ceilings. DALI-2 dimmable, LED driver. Class I electrical, IP20, Impact strength: IK03. Body: white painted steel. Diffuser: micro prism structure acrylic with diffusing foil. Suitable for lay-in installation, pull up installation optional. Complete with 3000K LED.