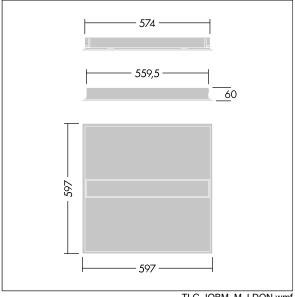

Dimensions: 597 x 597 x 60 mm Luminaire input power: 41.1 W Luminaire luminous flux: 4100 lm Luminaire efficacy: 100 lm/W

Weight: 4.26 kg

TLG\_IQBM\_M\_LDQN.wmf

This product contains a light source of energy efficiency class D.