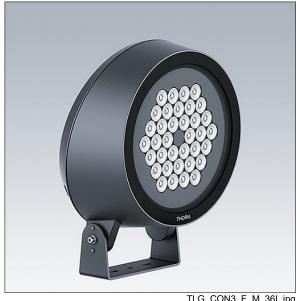

## Contrast

A large architectural floodlight LED Floodlight with 36 LEDs driven at 700mA and a narrow beam distribution. LED driver, DALI-2 dimmable. Class II electrical, IP66, IK08. Body: die-cast aluminium (EN AC-44300), powder coated, textured anthracite (close to RAL7043). Compatible with coastal environments. Glass: tempered, 5mm thick. Gasket: EPDM. Screws: geomet. Complete with blue LED

Dimensions: Ø397 x 206 mm Luminaire input power: 81 W Luminaire luminous flux: 2155 lm Luminaire efficacy: 27 lm/W

Weight: 12.5 kg

TLG\_CON3\_F\_M\_36L.jpg

TLG\_CONL\_M\_36-52L.wmf

This product contains a light source of energy efficiency class D.