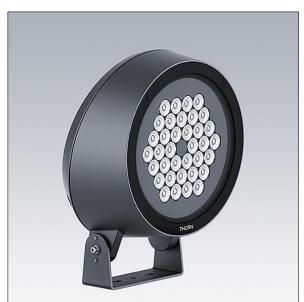

#### Contrast

,

A large architectural floodlight LED Floodlight with 36 LEDs driven at 700mA and a narrow beam distribution. LED driver, DALI-2 dimmable. Class II electrical, IP66, IK08. Body: die-cast aluminium (EN AC-44300), powder coated, textured anthracite (close to RAL7043). Compatible with coastal environments. Glass: tempered, 5mm thick. Gasket: EPDM. Screws: geomet. Complete with blue LED