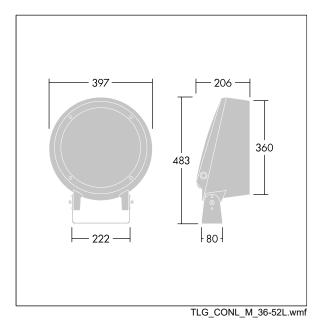

Dimensions: Ø397 x 206 mm Luminaire input power: 81 W Luminaire luminous flux: 2155 lm Luminaire efficacy: 27 lm/W Weight: 12.5 kg

|H()|

TLG\_CON3\_F\_M\_36L.jpg

This product contains a light source of energy efficiency class D.