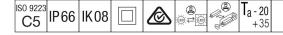

#### Contrast

,

A large architectural floodlight LED Floodlight with 36 LEDs driven at 700mA and a narrow beam distribution. LED driver, DALI-2 dimmable. Class II electrical, IP66, IK08. Body: die-cast aluminium (EN AC-44300), powder coated, textured anthracite (close to RAL7043). Compatible with coastal environments. Glass: tempered, 5mm thick. Gasket: EPDM. Screws: geomet. Complete with blue LED