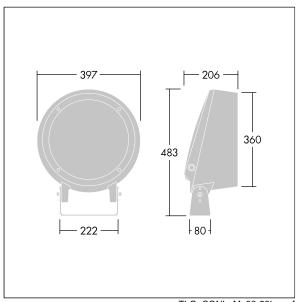

Dimensions: Ø397 x 206 mm Luminaire input power: 114 W Luminaire luminous flux: 3286 lm Luminaire efficacy: 29 lm/W

Weight: 12.6 kg

TLG\_CONL\_M\_36-52L.wmf

This product contains a light source of energy efficiency class G.