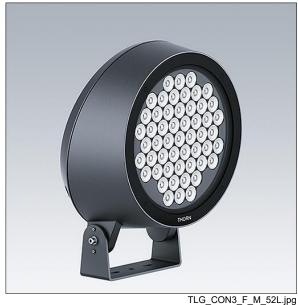

## Contrast

A large architectural floodlight LED Floodlight with 52 LEDs driven at 700mA and a narrow beam distribution. LED driver, DALI-2 dimmable. Class II electrical, IP66, IK08. Body: die-cast aluminium (EN AC-44300), powder coated, textured anthracite (close to RAL7043). Compatible with coastal environments. Glass: tempered, 5mm thick. Gasket: EPDM. Screws: geomet. Complete with blue LED