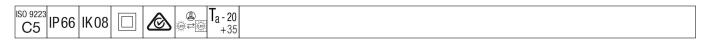

## Contrast

A small architectural floodlight LED Floodlight with LEDs driven at 500mA and a narrow beam distribution. ,. Prewired with IP66 connector, gear box to be ordered separately. Class II electrical, IP66, IK08. Body: die-cast aluminium (EN AC-44300), powder coated, textured anthracite (close to RAL7043). Compatible with coastal environments. Glass: tempered, 5mm thick. Gasket: EPDM. Screws: geomet. Complete with blue LED