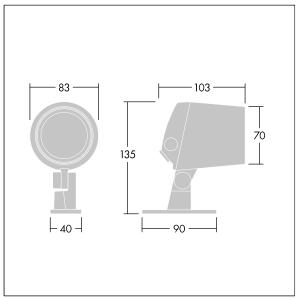

Dimensions: Ø83 x 103 mm Luminaire input power: 9 W Luminaire luminous flux: 145 lm Luminaire efficacy: 16 lm/W

Weight: 0.92 kg

TLG CON3 F XS.jpg

TLG\_CONL\_M\_4L.wmf

This product contains a light source of energy efficiency class G.