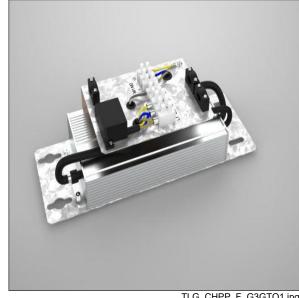

## Champion Pro G3

DALI electronic gear trays for Champion Pro G3 144L. To be installed remotely in pole or dedicated cabinet. Class I electrical, IP20, with 10kV surge protection. Nominal input voltage: 200-480V AC. Output wattage: 480W. Electrical connections via screw terminals. A single 3 core cable is required for the connection between floodlight and control gear (not supplied).

Housing: hot dipped galvanised steel sheet, for horizontal or vertical fixation by screws.

Weight: 3.5 kg

TLG\_CHPP\_F\_G3GTO1.jpg

TLG\_CHPP\_M\_G3GTO1.wmf