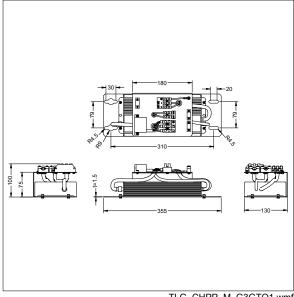

Housing: hot dipped galvanised steel sheet, for horizontal or vertical fixation by screws.

Weight: 3.5 kg

TLG\_CHPP\_F\_G3GTO1.jpg

TLG\_CHPP\_M\_G3GTO1.wmf