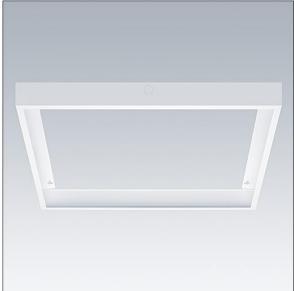

## Accessories 96651454 SURFACE MOUNTING KIT 12x3x75 WH

## Accessories

Supplementary kit to convert the modular recessed Royal LED in to a surface or suspended solution. Powder coated white. The sides & ends in kit form need to be assembled around the Royal LED product. When installed the remote driver needs to rest on the back of the luminaire. In a suspended arrangement and where an elevated viewing position is possible, it may be possible to see the exposed driver. The kit is not supplied with suspension wires, which if required should be ordered separately.