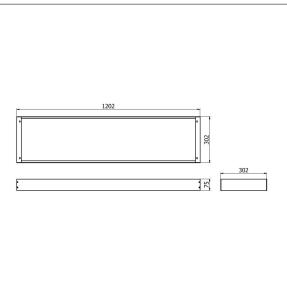

## Accessories 96651454 SURFACE MOUNTING KIT 12x3x75 WH

## Accessories

Supplementary kit to convert the modular recessed Royal LED in to a surface or suspended solution. Powder coated white. The sides & ends in kit form need to be assembled around the Royal LED product. When installed the remote driver needs to rest on the back of the luminaire. In a suspended arrangement and where an elevated viewing position is possible, it may be possible to see the exposed driver. The kit is not supplied with suspension wires, which if required should be ordered separately.