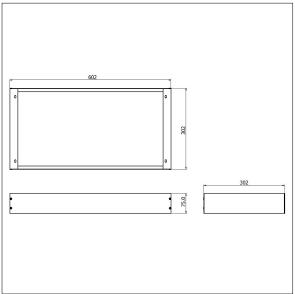

## 96651457 SURFACE MOUNTING KIT 6x3x75 WH

## Accessories

Supplementary kit to convert the modular recessed Royal LED in to a surface or suspended solution. Powder coated white. The sides & ends in kit form need to be assembled around the Royal LED product. When installed the remote driver needs to rest on the back of the luminaire. In a suspended arrangement and where an elevated viewing position is possible, it may be possible to see the exposed driver. The kit is not supplied with suspension wires, which if required should be ordered separately.