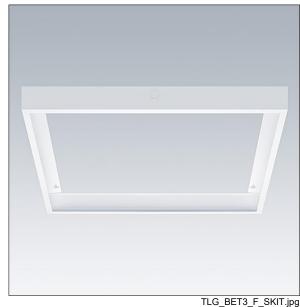

## 96651457 SURFACE MOUNTING KIT 6x3x75 WH

## Accessories

Supplementary kit to convert the modular recessed Royal LED in to a surface or suspended solution. Powder coated white. The sides & ends in kit form need to be assembled around the Royal LED product. When installed the remote driver needs to rest on the back of the luminaire. In a suspended arrangement and where an elevated viewing position is possible, it may be possible to see the exposed driver. The kit is not supplied with suspension wires, which if required should be ordered separately.