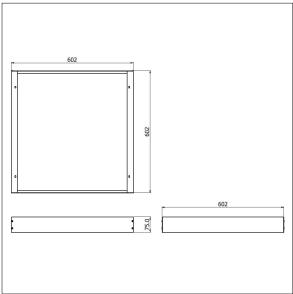

## Accessories

Supplementary kit to convert the modular recessed Royal LED in to a surface or suspended solution. Powder coated white. The sides & ends in kit form need to be assembled around the Royal LED product. When installed the remote driver needs to rest on the back of the luminaire. In a suspended arrangement and where an elevated viewing position is possible, it may be possible to see the exposed driver. The kit is not supplied with suspension wires, which if required should be ordered separately.