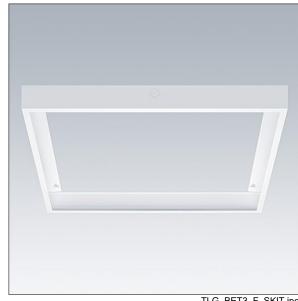

## Accessories

Supplementary kit to convert the modular recessed Royal LED in to a surface or suspended solution. Powder coated white. The sides & ends in kit form need to be assembled around the Royal LED product. When installed the remote driver needs to rest on the back of the luminaire. In a suspended arrangement and where an elevated viewing position is possible, it may be possible to see the exposed driver. The kit is not supplied with suspension wires, which if required should be ordered separately.