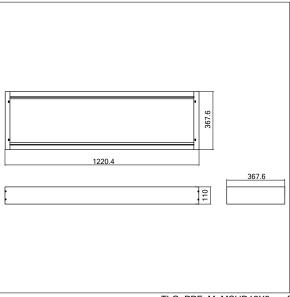

## Accessories

Supplementary kit to convert the modular recessed Royal LED in to a surface or suspended solution. Powder coated white. The sides & ends in kit form need to be assembled around the Royal LED product. When installed the remote driver needs to rest on the back of the luminaire. In a suspended arrangement and where an elevated viewing position is possible, it may be possible to see the exposed driver. The kit is not supplied with suspension wires, which if required should be ordered separately.