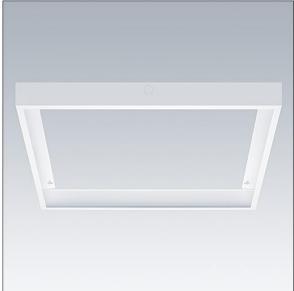

## Accessories

Supplementary kit to convert the modular recessed Royal LED in to a surface or suspended solution. Powder coated white. The sides & ends in kit form need to be assembled around the Royal LED product. When installed the remote driver needs to rest on the back of the luminaire. In a suspended arrangement and where an elevated viewing position is possible, it may be possible to see the exposed driver. The kit is not supplied with suspension wires, which if required should be ordered separately.