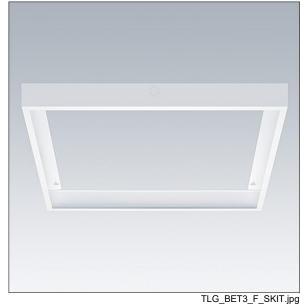

## 96651456 SURFACE MOUNTING KIT 6x3x110 WH

## Accessories

Supplementary kit to convert the modular recessed Royal LED in to a surface or suspended solution. Powder coated white. The sides & ends in kit form need to be assembled around the Royal LED product. When installed the remote driver needs to rest on the back of the luminaire. In a suspended arrangement and where an elevated viewing position is possible, it may be possible to see the exposed driver. The kit is not supplied with suspension wires, which if required should be ordered separately.