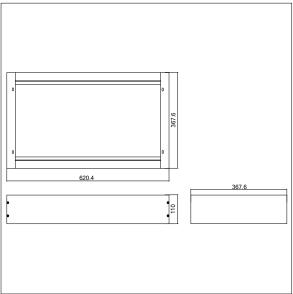

## 96651456 SURFACE MOUNTING KIT 6x3x110 WH

## Accessories

Supplementary kit to convert the modular recessed Royal LED in to a surface or suspended solution. Powder coated white. The sides & ends in kit form need to be assembled around the Royal LED product. When installed the remote driver needs to rest on the back of the luminaire. In a suspended arrangement and where an elevated viewing position is possible, it may be possible to see the exposed driver. The kit is not supplied with suspension wires, which if required should be ordered separately.