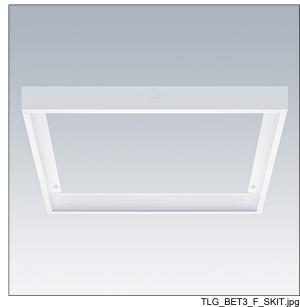

## 96651593 SURFACE MOUNTING KIT 6x6x110 WH

## Accessories

Supplementary kit to convert the modular recessed Royal LED in to a surface or suspended solution. Powder coated white. The sides & ends in kit form need to be assembled around the Royal LED product. When installed the remote driver needs to rest on the back of the luminaire. In a suspended arrangement and where an elevated viewing position is possible, it may be possible to see the exposed driver. The kit is not supplied with suspension wires, which if required should be ordered separately.