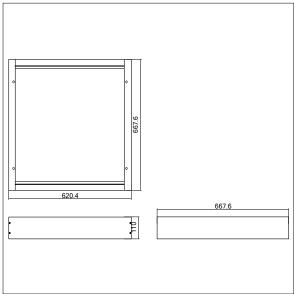

## 96651593 SURFACE MOUNTING KIT 6x6x110 WH

## Accessories

Supplementary kit to convert the modular recessed Royal LED in to a surface or suspended solution. Powder coated white. The sides & ends in kit form need to be assembled around the Royal LED product. When installed the remote driver needs to rest on the back of the luminaire. In a suspended arrangement and where an elevated viewing position is possible, it may be possible to see the exposed driver. The kit is not supplied with suspension wires, which if required should be ordered separately.