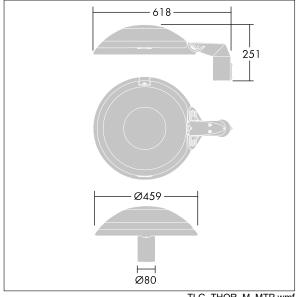

Dimensions: 618 x 459 x 251 mm Luminaire input power: 21 W Luminaire luminous flux: 2857 Im Luminaire efficacy: 136 lm/W

Weight: 8.7 kg Scx: 0.038 m<sup>2</sup>

TLG THOR F SMTPFD.jpg

TLG\_THOR\_M\_MTP.wmf