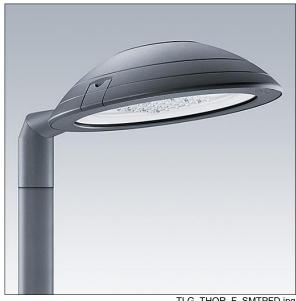

## Thor

A small size, smart urban LED lantern with 12 LEDs driven at 500mA with narrow road optic and die-cast aluminium EN AC 47100 + CAT dome with anthracite finish (close to RAL7043). Class I electrical, IP66, IK10. Body: die-cast aluminium (EN AC 47100 + CAT) treated against corrosion, powder coated anthracite (close to RAL7043), bracket: diecast aluminium (EN AC-47100 + CAT) treated against corrosion, powder coated anthracite (close to RAL7043). Enclosure: 6mm toughened flat glass. Screws and closing set: stainless steel. Post top mounting to Ø60mm column, tilt 0°, adjustable from -15° to +10°. Complete with 4000K LED.

Dimensions: 618 x 459 x 251 mm Luminaire input power: 21 W Luminaire luminous flux: 2857 Im Luminaire efficacy: 136 lm/W

Weight: 8.7 kg Scx: 0.038 m<sup>2</sup>

TLG THOR F SMTPFD.jpg

TLG\_THOR\_M\_MTP.wmf