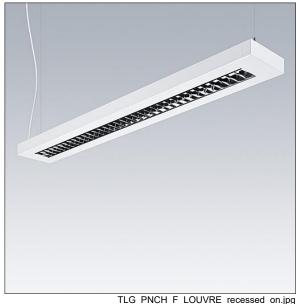

## Punch

A slim, suspended luminaire with direct/indirect distribution. DALI dimmable Electronic, Body: sheet steel, powder coated white (close to RAL9016). Endcaps: sheet steel powder coated white (close to RAL9016). Louvre: glossy aluminium,. Class I electrical, IP20, Impact strength: IK03. Electrical connection via pre-installed power cord (2.5m). Complete with 3000K LED. Equipped with pull cord dimming switch. Suspension kit to be ordered separately

Y-Suspension connector included - Suspension cord with ceiling rose to be ordered separately (22171581).

Dimensions: 1301 x 162 x 56 mm Luminaire input power: 42.3 W Luminaire luminous flux: 5404 lm Luminaire efficacy: 128 lm/W