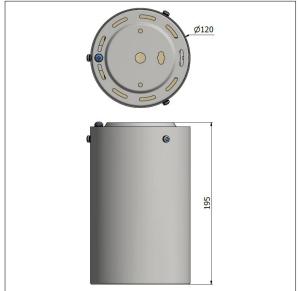

Dimensions: Ø120 x 195 mm Weight: 1 kg

TLG\_BASP\_F\_SUR\_WH.jpg

TLG\_BASP\_M\_SM100.wmf

All values marked with an \* are rated values. Unless stated otherwise, the values apply to an ambient temperature of 25°C.