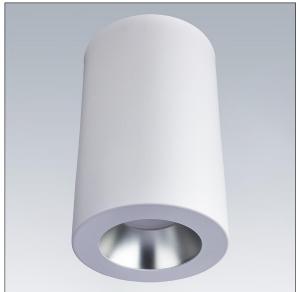

## Base Pro

A classical cylindrical, surface mounted housing for Base Pro 100 recessed downlights. Body: die-cast aluminium, painted white. Installation plate to be fitted directly to ceiling, housing mounts to installation plate and is fixed together. Electrical connection via 5 pole, push in, terminal block with cable to driver. Base Pro luminaire to be ordered separately.

Dimensions: Ø120 x 195 mm Weight: 1 kg

TLG\_BASP\_F\_SUR\_WH.jpg

TLG\_BASP\_M\_SM100.wmf

All values marked with an \* are rated values. Unless stated otherwise, the values apply to an ambient temperature of 25°C.