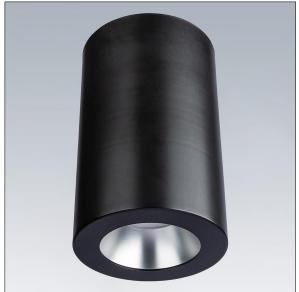

## Base Pro 96651430 BASE PRO ENCLOSURE SURFACE MOUNTG 100 BK

## Base Pro

A classical cylindrical, surface mounted housing for Base Pro 100 recessed downlights. Body: die-cast aluminium, painted black. Installation plate to be fitted directly to ceiling, housing mounts to installation plate and is fixed together. Electrical connection via 5 pole, push in, terminal block with cable to driver. Base Pro luminaire to be ordered separately.