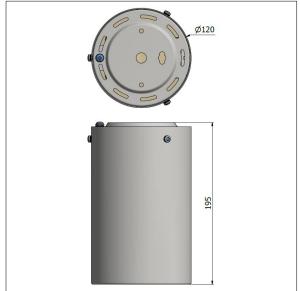

Dimensions: Ø120 x 195 mm Weight: 1 kg

TLG\_BASP\_F\_SUR\_BK.jpg

TLG\_BASP\_M\_SM100.wmf

All values marked with an \* are rated values. Unless stated otherwise, the values apply to an ambient temperature of 25°C.