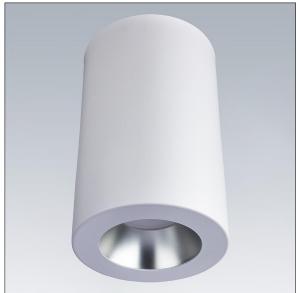

## Base Pro

A classical cylindrical, surface mounted housing for Base Pro 150 recessed downlights. Body: die-cast aluminium, painted white. Installation plate to be fitted directly to ceiling, housing mounts to installation plate and is fixed together. Electrical connection via 5 pole, push in, terminal block with cable to driver. Base Pro luminaire to be ordered separately.