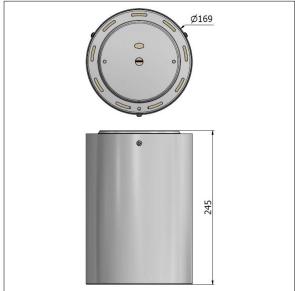

Dimensions: Ø169 x 245 mm Weight: 1.5 kg

TLG\_BASP\_F\_SUR\_WH.jpg

TLG\_BASP\_M\_SM150.wmf

All values marked with an \* are rated values. Unless stated otherwise, the values apply to an ambient temperature of 25°C.