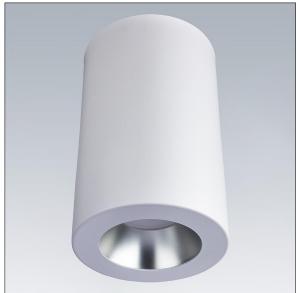

## Base Pro

A classical cylindrical, surface mounted housing for Base Pro 200 recessed downlights. Body: die-cast aluminium, painted white. Installation plate to be fitted directly to ceiling, housing mounts to installation plate and is fixed together. Electrical connection via 5 pole, push in, terminal block with cable to driver. Base Pro luminaire to be ordered separately.