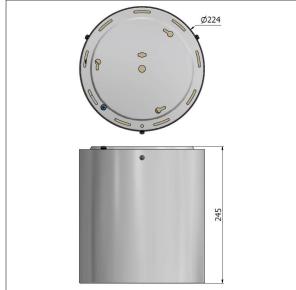

Dimensions: Ø224 x 245 mm Weight: 2 kg

TLG\_BASP\_F\_SUR\_WH.jpg

TLG\_BASP\_M\_SM200.wmf

All values marked with an \* are rated values. Unless stated otherwise, the values apply to an ambient temperature of 25°C.