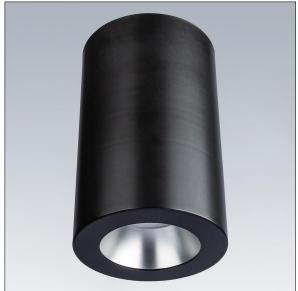

## Base Pro

A classical cylindrical, surface mounted housing for Base Pro 200 recessed downlights. Body: die-cast aluminium, painted black. Installation plate to be fitted directly to ceiling, housing mounts to installation plate and is fixed together. Electrical connection via 5 pole, push in, terminal block with cable to driver. Base Pro luminaire to be ordered separately.