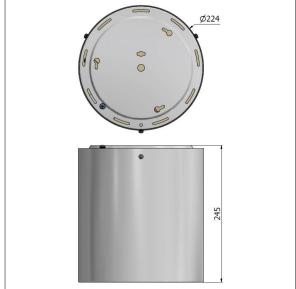

Dimensions: Ø224 x 245 mm Weight: 2 kg

TLG\_BASP\_F\_SUR\_BK.jpg

TLG\_BASP\_M\_SM200.wmf

All values marked with an \* are rated values. Unless stated otherwise, the values apply to an ambient temperature of 25°C.