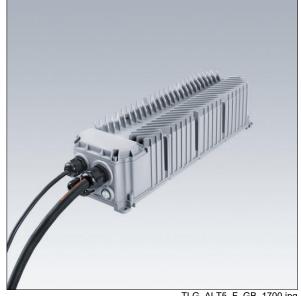

Connection from mains via terminal blocks. Mains supply must be fused according to local safety regulations.

Weight: 6.2 kg.

TLG\_ALT5\_F\_GB\_1700.jpg

TLG\_ALT5\_M\_GB.wmf