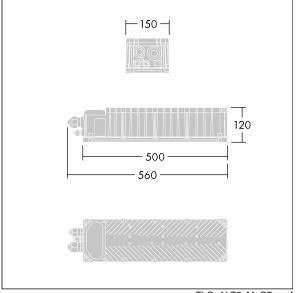

Connection from mains via terminal blocks. Mains supply must be fused according to local safety regulations.

Weight: 6.2 kg.

TLG\_ALT5\_F\_GB\_1700.jpg

TLG\_ALT5\_M\_GB.wmf