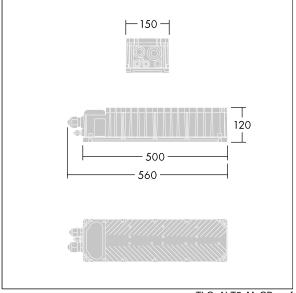

Connection from mains via terminal blocks. Mains supply must be fused according to local safety regulations.

Weight: 5.4 kg.

TLG\_ALT5\_F\_GB\_1700.jpg

TLG\_ALT5\_M\_GB.wmf