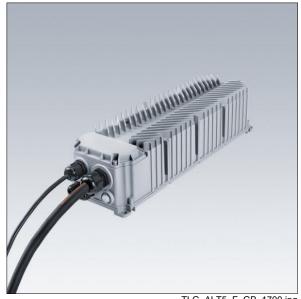

## Altis Gen5

Class I, DALI 2 programmable gearbox, with 2 independant output channels and IP66 enclosure, for TV broadcasting applications. Suitable for dedicated 288 / 312 / 336 LED Altis floodlight, to be installed remotely up to 200m from the floodlight. Nominal input voltage: 200-440, output current 1400mA with DALI 2 configurable single-channel, IEEE 1789 flicker recommended practice compliant suitable for super slow motion camera filming, surge level 10kV for both common mode and differential.

Connection from mains via terminal blocks. Mains supply must be fused according to local safety regulations.

Weight: 5.4 kg.

TLG\_ALT5\_F\_GB\_1700.jpg

TLG\_ALT5\_M\_GB.wmf