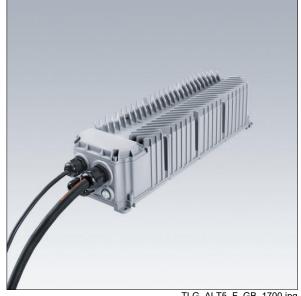

Connection from mains via terminal blocks. Mains supply must be fused according to local safety regulations.

Weight: 5.4 kg.

TLG\_ALT5\_F\_GB\_1700.jpg

TLG\_ALT5\_M\_GB.wmf