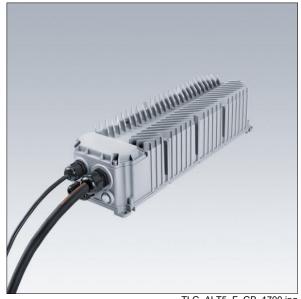

Connection from mains via terminal blocks. Mains supply must be fused according to local safety regulations.

Weight: 6.2 kg.

TLG\_ALT5\_F\_GB\_1700.jpg

TLG\_ALT5\_M\_GB.wmf