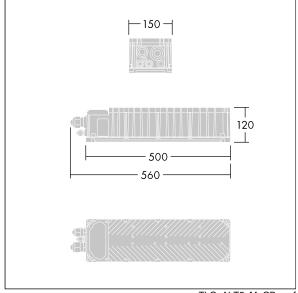

Connection from mains via terminal blocks. Mains supply must be fused according to local safety regulations.

Weight: 6.2 kg.

TLG\_ALT5\_F\_GB\_1700.jpg

TLG\_ALT5\_M\_GB.wmf