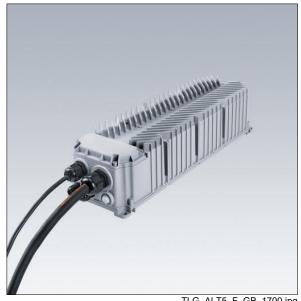

## 96671936 ALG5 GB 2052W 1.05A 565V 3CH RDMX

## Altis Gen5

Class I, DMX RDM programmable gearbox, with 3 independant output channels and IP66 enclosure, for TV broadcasting applications. Suitable for dedicated 432 / 456 / 480 / 504 LED Altis floodlight, to be installed remotely up to 200m from the floodlight. Nominal input voltage: 200-440, output current with DMX RDM configurable single-channel, IEEE 1789 flicker recommended practice compliant suitable for super slow motion camera filming, surge level 10kV for both common mode and differential.

Connection from mains via terminal blocks. Mains supply must be fused according to local safety regulations.

Weight: 6.2 kg.

TLG\_ALT5\_F\_GB\_1700.jpg

TLG\_ALT5\_M\_GB.wmf