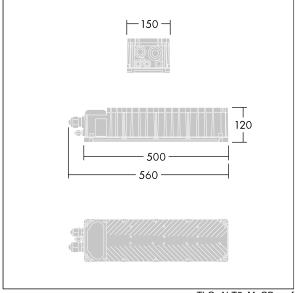

Connection from mains via terminal blocks. Mains supply must be fused according to local safety regulations.

Weight: 6.2 kg.

TLG\_ALT5\_F\_GB\_1700.jpg

TLG\_ALT5\_M\_GB.wmf