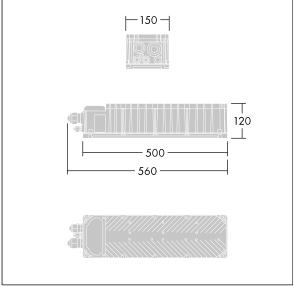

Connection from mains via terminal blocks. Mains supply must be fused according to local safety regulations.

Weight: 5.4 kg.

IHO

TLG\_ALT5\_F\_GB\_1700.jpg

TLG\_ALT5\_M\_GB.wmf

All values marked with an \* are rated values. Unless stated otherwise, the values apply to an ambient temperature of 25°C.