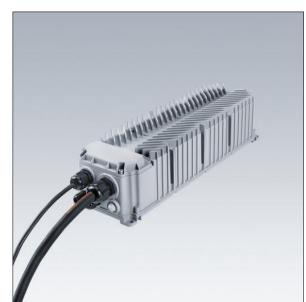

## Altis Gen5

Class I, DMX RDM programmable gearbox, with 2 independant output channels and IP66 enclosure, for TV broadcasting applications. Suitable for dedicated 288 / 312 / 336 LED Altis floodlight, to be installed remotely up to 200m from the floodlight. Nominal input voltage: 200-440, output current with DMX RDM configurable singlechannel, IEEE 1789 flicker recommended practice compliant suitable for super slow motion camera filming, surge level 10kV for both common mode and differential.

Connection from mains via terminal blocks. Mains supply must be fused according to local safety regulations.

Weight: 5.4 kg.

IHO

TLG\_ALT5\_F\_GB\_1700.jpg

TLG\_ALT5\_M\_GB.wmf

All values marked with an \* are rated values. Unless stated otherwise, the values apply to an ambient temperature of 25°C.