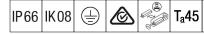

## Altis Gen5

Class I, DMX RDM programmable gearbox, with 2 independant output channels and IP66 enclosure, for TV broadcasting applications. Suitable for dedicated 288 / 312 / 336 LED Altis floodlight, to be installed remotely up to 200m from the floodlight. Nominal input voltage: 200-440, output current with DMX RDM configurable singlechannel, IEEE 1789 flicker recommended practice compliant suitable for super slow motion camera filming, surge level 10kV for both common mode and differential.