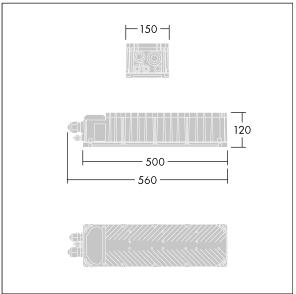

Connection from mains via terminal blocks. Mains supply must be fused according to local safety regulations.

Weight: 5.4 kg.

TLG\_ALT5\_F\_GB\_1700.jpg

TLG\_ALT5\_M\_GB.wmf