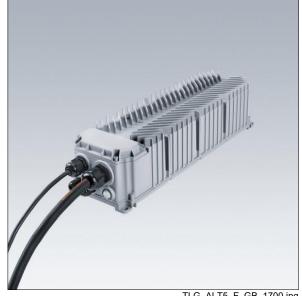

## Altis Gen5

Class I, DMX RDM programmable gearbox, with 2 independant output channels and IP66 enclosure, for TV broadcasting applications. Suitable for dedicated 288 / 312 / 336 LED Altis floodlight, to be installed remotely up to 200m from the floodlight. Nominal input voltage: 200-440, output current 850mA with DMX RDM configurable single-channel, IEEE 1789 flicker recommended practice compliant suitable for super slow motion camera filming, surge level 10kV for both common mode and differential.

Connection from mains via terminal blocks. Mains supply must be fused according to local safety regulations.

Weight: 5.4 kg.

TLG\_ALT5\_F\_GB\_1700.jpg

TLG\_ALT5\_M\_GB.wmf