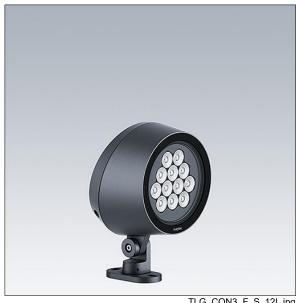

## Contrast

A medium architectural floodlight LED Floodlight with 12 LEDs driven at 700mA and a narrow beam distribution. LED driver, DALI-2 dimmable. Class II electrical, IP66, IK08. Body: die-cast aluminium (EN AC-44300), powder coated, textured anthracite (close to RAL7043). Compatible with coastal environments. Glass: tempered, 5mm thick. Gasket: EPDM. Screws: geomet. Equipped with 6kV surge protection device. Complete with blue LED

Dimensions: Ø239 x 156 mm Luminaire input power: 29 W Luminaire luminous flux: 694 lm Luminaire efficacy: 24 lm/W

Weight: 5.15 kg

TLG\_CON3\_F\_S\_12L.jpg

TLG\_CONL\_M\_12L.wmf

This product contains a light source of energy efficiency class D.