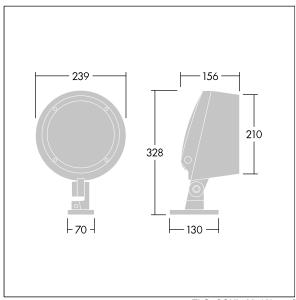

Dimensions: Ø239 x 156 mm Luminaire input power: 29 W Luminaire luminous flux: 694 lm Luminaire efficacy: 24 lm/W

Weight: 5.15 kg

TLG\_CON3\_F\_S\_12L.jpg

TLG\_CONL\_M\_12L.wmf

This product contains a light source of energy efficiency class D.