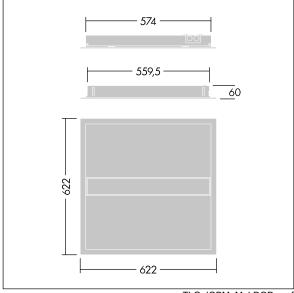

Dimensions: 622 x 622 x 60 mm Luminaire input power: 32.2 W Luminaire luminous flux: 4300 lm Luminaire efficacy: 134 lm/W

Weight: 4.25 kg

TLG\_IQBM\_M\_LDQD.wmf

This product contains a light source of energy efficiency class C.