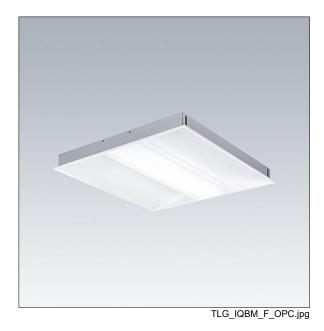

## IQ Beam

A linear optic, recessed modular LED luminaire for exposed T, plasterboard and concealed grid ceilings. Fixed output, LED driver. Class I electrical, IP20, Impact strength: IK03. Body: white painted steel. Diffuser: 3D opal comfort optic. Suitable for lay-in installation, pull up installation optional. Complete with 4000K LED.

Dimensions: 622 x 622 x 60 mm Luminaire input power: 32.2 W Luminaire luminous flux: 4300 lm Luminaire efficacy: 134 lm/W

Weight: 4.25 kg

TLG\_IQBM\_M\_LDQD.wmf

This product contains a light source of energy efficiency class C.