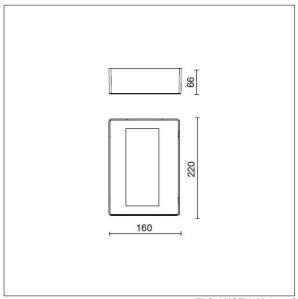

Luminaire input power: 40 W Luminaire luminous flux: 5396 lm Luminaire efficacy: 135 lm/W Weight: 3 kg

TLG\_LUCEM\_F\_L.jpg

TLG\_LUCEM\_M\_L.wmf

All values marked with an \* are rated values. Thorn uses tried and tested components from leading suppliers, however there may be isolated instances of technology-related failures of individual LEDs during the rated product lifetime. International standards set the tolerance in initial flux and connected load at ±10%. Unless stated otherwise, the values apply to an ambient temperature of 25°C.