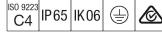

## Lucem

An architectural LED wall mounted luminaire with asymmetric light distribution, particularly suitable for indirect lighting applications. Electronic, DALI dimmable control gear. Class I electrical, IP65, IK06. Body: die-cast aluminium (EN AB-47100), powder coated textured white (close to RAL9010). Supplied in one box, ready to install. Complete with 4000K LED.