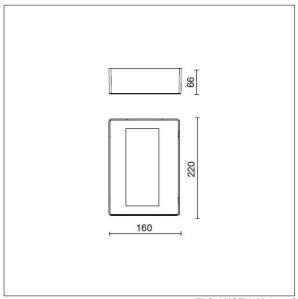

## Lucem

An architectural LED wall mounted luminaire with asymmetric light distribution, particularly suitable for indirect lighting applications. Electronic, DALI dimmable control gear. Class I electrical, IP65, IK06. Body: die-cast aluminium (EN AB-47100), powder coated textured anthracite (close to RAL7016). Supplied in one box, ready to install. Complete with 4000K LED.

Luminaire input power: 40 W Luminaire luminous flux: 5396 lm Luminaire efficacy: 135 lm/W Weight: 3 kg

|H()|

TLG\_LUCEM\_F\_L.jpg

TLG\_LUCEM\_M\_L.wmf

All values marked with an \* are rated values. Thorn uses tried and tested components from leading suppliers, however there may be isolated instances of technology-related failures of individual LEDs during the rated product lifetime. International standards set the tolerance in initial flux and connected load at ±10%. Unless stated otherwise, the values apply to an ambient temperature of 25°C.