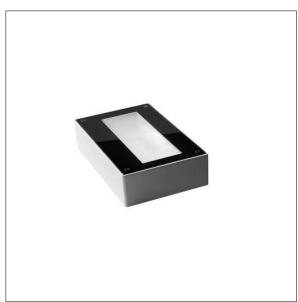

## Lucem

An architectural LED wall mounted luminaire with asymmetric light distribution, particularly suitable for indirect lighting applications. Electronic, DALI dimmable control gear. Class I electrical, IP65, IK06. Body: die-cast aluminium (EN AB-47100), powder coated textured anthracite (close to RAL7016). Supplied in one box, ready to install. Complete with 4000K LED.