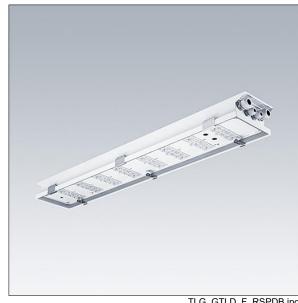

## **GTLED RS**

A stainless steel tunnel luminaire with advanced LED technology that can endure highly corrosive and tough environments. driving 108 LEDs at 450mA - the driver is fused. Body: stainless steel, quality 1.4404 / 316L, powder coated white. Enclosure: tempered flat glass, 5mm. To be surface mounted with optional brackets, available on request. Light distribution: Axial Street Comfort distribution. Through wiring of 5x10mm<sup>2</sup> mains cable is possible through M32 cable glands (suitable for cable Ø9-21mm). A control signal cable can be attached through M20 cable glands (suitable for cable Ø3-13mm). Class I electrical, IP65, IK08. Complete with 4000K LED

Due to the unique calculation requirements of this product the photometric data is not provided here but design advice may be obtained from your local representative.

Dimensions: 1228 x 197 x 92 mm Luminaire input power: 142 W

Weight: 12.5 kg

TLG GTLD F RSPDB.jpg

This product contains a light source of energy efficiency class E.