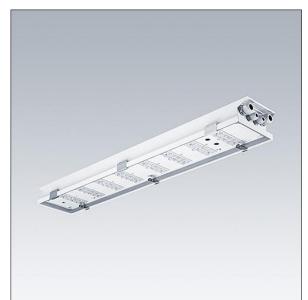

## GTLED RS

A stainless steel tunnel luminaire with advanced LED technology that can endure highly corrosive and tough environments. driving 72 LEDs at 500mA - the driver is fused. Body: stainless steel, quality 1.4404 / 316L, powder coated white. Enclosure: tempered flat glass, 5mm. To be surface mounted with optional brackets, available on request. Light distribution: Axial Street Comfort distribution. Through wiring of 5x10mm<sup>2</sup> mains cable is possible through M32 cable glands (suitable for cable Ø9-21mm). A control signal cable can be attached through M20 cable glands (suitable for cable Ø3-13mm). Class I electrical, IP65, IK08. Complete with 4000K LED

Due to the unique calculation requirements of this product the photometric data is not provided here but design advice may be obtained from your local representative.

Dimensions: 1228 x 197 x 92 mm Luminaire input power: 107 W Weight: 11.81 kg