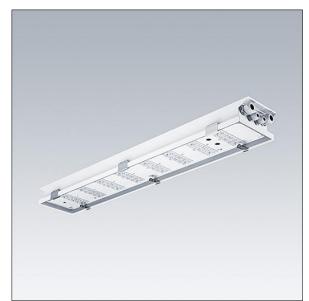

## GTLED RS

A stainless steel tunnel luminaire with advanced LED technology that can endure highly corrosive and tough environments. driving 48 LEDs at 500mA - the driver is fused. Body: stainless steel, quality 1.4404 / 316L, powder coated white. Enclosure: tempered flat glass, 5mm. To be surface mounted with optional brackets, available on request. Light distribution: Axial Street Comfort distribution. Through wiring of 5x10mm<sup>2</sup> mains cable is possible through M32 cable glands (suitable for cable Ø9-21mm). A control signal cable can be attached through M20 cable glands (suitable for cable Ø3-13mm). Class I electrical, IP65, IK08. Complete with 4000K LED

Due to the unique calculation requirements of this product the photometric data is not provided here but design advice may be obtained from your local representative.

Dimensions: 624 x 197 x 92 mm Luminaire input power: 71 W Weight: 6.92 kg