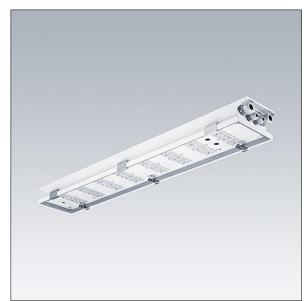

## GTLED RS

A stainless steel tunnel luminaire with advanced LED technology that can endure highly corrosive and tough environments. driving 48 LEDs at 350mA - the driver is fused. Body: stainless steel, quality 1.4404 / 316L, powder coated white. Enclosure: tempered flat glass, 5mm. To be surface mounted with optional brackets, available on request. Light distribution: Axial Street Comfort distribution. Through wiring of 5x10mm<sup>2</sup> mains cable is possible through M32 cable glands (suitable for cable Ø9-21mm). A control signal cable can be attached through M20 cable glands (suitable for cable Ø3-13mm). Class I electrical, IP65, IK08. Complete with 4000K LED

Due to the unique calculation requirements of this product the photometric data is not provided here but design advice may be obtained from your local representative.

Dimensions: 624 x 197 x 92 mm Luminaire input power: 50 W Weight: 6.92 kg