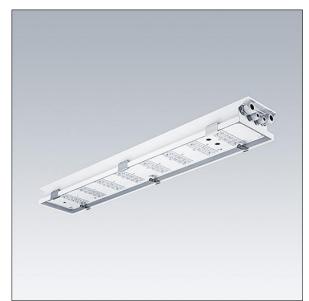

## GTLED RS

A stainless steel tunnel luminaire with advanced LED technology that can endure highly corrosive and tough environments. driving 24 LEDs at 350mA - the driver is fused. Body: stainless steel, quality 1.4404 / 316L, powder coated white. Enclosure: tempered flat glass, 5mm. To be surface mounted with optional brackets, available on request. Light distribution: Axial Street Comfort distribution. Through wiring of 5x10mm<sup>2</sup> mains cable is possible through M32 cable glands (suitable for cable Ø9-21mm). A control signal cable can be attached through M20 cable glands (suitable for cable Ø3-13mm). Class I electrical, IP65, IK08. Complete with 4000K LED

Due to the unique calculation requirements of this product the photometric data is not provided here but design advice may be obtained from your local representative.

Dimensions: 624 x 197 x 92 mm Luminaire input power: 25 W Weight: 6.29 kg