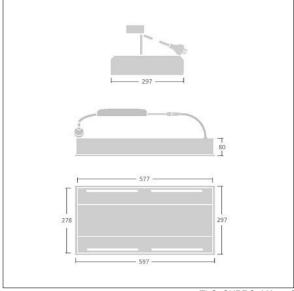

Dimensions: 597 x 297 x 80 mm Luminaire input power: 16.5 W Luminaire luminous flux: 1590 lm Luminaire efficacy: 96 lm/W

Weight: 2.3 kg

TLG SUPRO F LED.jpg

TLG\_SUPRO\_M2.wmf

All values marked with an \* are rated values. Thorn uses tried and tested components from leading suppliers, however there may be isolated instances of technology-related failures of individual LEDs during the rated product lifetime. International standards set the tolerance in initial flux and connected load at ±10%. Unless stated otherwise, the values apply to an ambient temperature of 25°C.