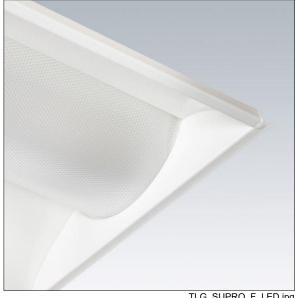

## Sustain Pro

A deep set ceiling recessed LED luminaire. Electronic, DALI dimmable control gear. Class II electrical. IP20 Impact strength: IK02. Body: white painted steel. Diffuser: dual layer curved microprismatic diffuser within a linear profile. Baffle: aluminium extrusion with return air handling slots and baffles. Fitted with flex and plug. Complete with 4000K LED, Colour Rendering Index min.: 90. COI approved LED.

Dimensions: 597 x 297 x 80 mm Luminaire input power: 16.5 W Luminaire luminous flux: 1590 lm Luminaire efficacy: 96 lm/W

Weight: 2.3 kg

TLG SUPRO F LED.jpg

TLG\_SUPRO\_M2.wmf

All values marked with an \* are rated values. Thorn uses tried and tested components from leading suppliers, however there may be isolated instances of technology-related failures of individual LEDs during the rated product lifetime. International standards set the tolerance in initial flux and connected load at ±10%. Unless stated otherwise, the values apply to an ambient temperature of 25°C.