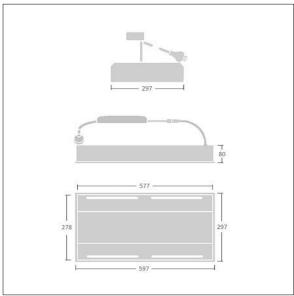

Dimensions: 597 x 297 x 80 mm Luminaire input power: 16.5 W Luminaire luminous flux: 1590 lm Luminaire efficacy: 96 lm/W

Weight: 2.3 kg

TLG\_SUPRO\_M2.wmf

All values marked with an \* are rated values. Thorn uses tried and tested components from leading suppliers, however there may be isolated instances of technology-related failures of individual LEDs during the rated product lifetime. International standards set the tolerance in initial flux and connected load at ±10%. Unless stated otherwise, the values apply to an ambient temperature of 25°C.