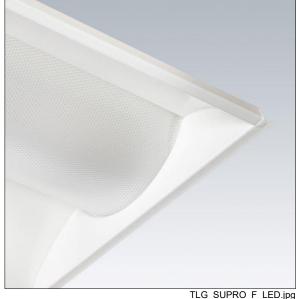

## Sustain Pro

A deep set ceiling recessed LED luminaire. Electronic, DALI dimmable control gear. Class II electrical. IP20 Impact strength: IK02. Body: white painted steel. Diffuser: dual layer curved microprismatic diffuser within a linear profile. Baffle: aluminium extrusion with return air handling slots and baffles. Fitted with flex and plug. Complete with 4000K LED, Colour Rendering Index min.: 90. COI approved LED.