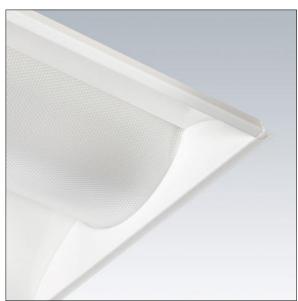

## Sustain Pro

A set back recessed LED luminaire. Electronic, DALI dimmable control gear. Class II electrical. IP20 Impact strength: IK02. Body: white painted steel. Diffuser: dual layer curved microprismatic diffuser within a linear profile. Baffle: aluminium extrusion. Fitted with flex and plug. Complete with 4000K LED, Colour Rendering Index min.: 90. COI approved LED.

Dimensions: 597 x 297 x 80 mm Luminaire input power: 16.5 W Luminaire luminous flux: 1590 lm Luminaire efficacy: 96 lm/W Weight: 2 kg

TLG\_SUPRO\_F\_LED.jpg

THOR

TLG\_SUPRO\_M1.wmf

All values marked with an \* are rated values. Thorn uses tried and tested components from leading suppliers, however there may be isolated instances of technology-related failures of individual LEDs during the rated product lifetime. International standards set the tolerance in initial flux and connected load at ±10%. Unless stated otherwise, the values apply to an ambient temperature of 25°C.