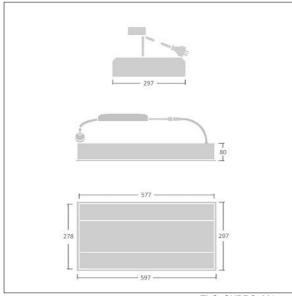

Dimensions: 597 x 297 x 80 mm Luminaire input power: 16.5 W Luminaire luminous flux: 1590 lm Luminaire efficacy: 96 lm/W Weight: 2 kg

TLG\_SUPRO\_F\_LED.jpg

THOR

TLG\_SUPRO\_M1.wmf

All values marked with an \* are rated values. Thorn uses tried and tested components from leading suppliers, however there may be isolated instances of technology-related failures of individual LEDs during the rated product lifetime. International standards set the tolerance in initial flux and connected load at ±10%. Unless stated otherwise, the values apply to an ambient temperature of 25°C.