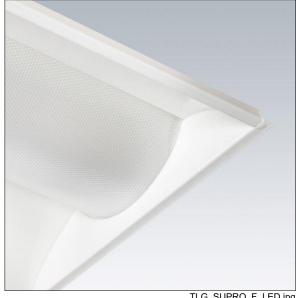

## Sustain Pro

A set back recessed LED luminaire. Electronic, DALI dimmable control gear. Class II electrical. IP20 Impact strength: IK02. Body: white painted steel. Diffuser: dual layer curved microprismatic diffuser within a linear profile. Baffle: aluminium extrusion with return air handling slots and baffles. Fitted with flex and plug. Complete with 4000K LED, Colour Rendering Index min.: 90. COI approved LED.

Dimensions: 1197 x 297 x 80 mm Luminaire input power: 27.8 W Luminaire luminous flux: 2885 lm Luminaire efficacy: 104 lm/W

Weight: 4.3 kg

TLG SUPRO F LED.jpg

TLG\_SUPRO\_M4.wmf