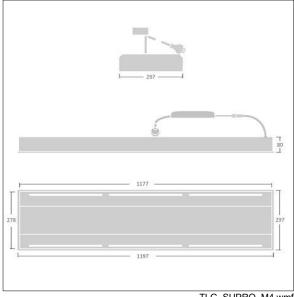

Dimensions: 1197 x 297 x 80 mm Luminaire input power: 27.8 W Luminaire luminous flux: 2885 lm Luminaire efficacy: 104 lm/W

Weight: 4.3 kg

TLG SUPRO F LED.jpg

TLG\_SUPRO\_M4.wmf