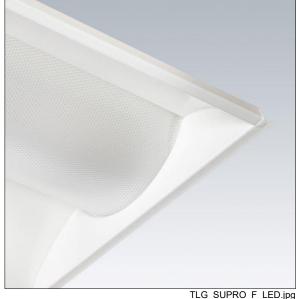

## Sustain Pro

A set back recessed LED luminaire. Electronic, DALI dimmable control gear. Class II electrical. IP20 Impact strength: IK02. Body: white painted steel. Diffuser: dual layer curved microprismatic diffuser within a linear profile. Baffle: aluminium extrusion. Fitted with flex and plug. Complete with 4000K LED, Colour Rendering Index min.: 90. COI approved LED.