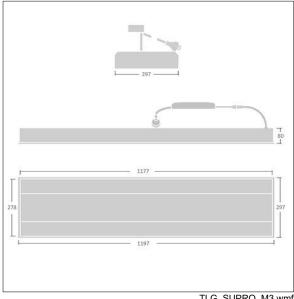

Dimensions: 1197 x 297 x 80 mm Luminaire input power: 27.8 W Luminaire luminous flux: 2885 lm Luminaire efficacy: 104 lm/W

Weight: 3.8 kg

TLG\_SUPRO\_M3.wmf