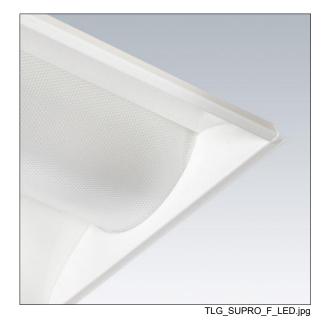

## Sustain Pro

A set back recessed LED luminaire. Electronic, DALI dimmable control gear. Class II electrical. IP20 Impact strength: IK02. Body: white painted steel. Diffuser: dual layer curved microprismatic diffuser within a linear profile. Baffle: aluminium extrusion. Fitted with flex and plug. Complete with 4000K LED, Colour Rendering Index min.: 90. COI approved LED.