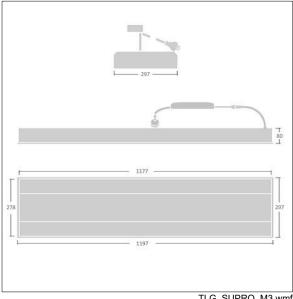

Dimensions: 1197 x 297 x 80 mm Luminaire input power: 27.8 W Luminaire luminous flux: 2885 lm Luminaire efficacy: 104 lm/W

Weight: 3.8 kg

TLG\_SUPRO\_M3.wmf