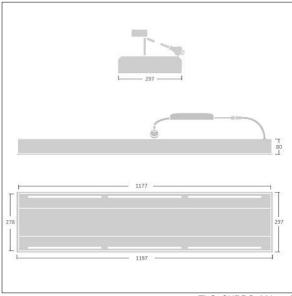

Dimensions: 1197 x 297 x 80 mm Luminaire input power: 26.8 W Luminaire luminous flux: 2592 lm Luminaire efficacy: 97 lm/W Weight: 3.8 kg

TLG\_SUPRO\_F\_LED.jpg

THOR

TLG\_SUPRO\_M4.wmf

All values marked with an \* are rated values. Thorn uses tried and tested components from leading suppliers, however there may be isolated instances of technology-related failures of individual LEDs during the rated product lifetime. International standards set the tolerance in initial flux and connected load at ±10%. Unless stated otherwise, the values apply to an ambient temperature of 25°C.