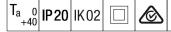

#### Sustain Pro

A set back recessed LED luminaire. Electronic, DALI dimmable DT8 control gear. Class II electrical. IP20 Impact strength: IK02. Body: white painted steel. Diffuser: dual layer curved microprismatic diffuser within a linear profile. Baffle: aluminium extrusion with return air handling slots and baffles. Fitted with flex and plug. Complete with 2700-6500K tuneable LED, Colour Rendering Index min.: 90.