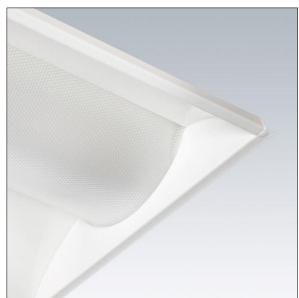

#### Sustain Pro

A set back recessed LED luminaire. Electronic, DALI dimmable DT8 control gear. Class II electrical. IP20 Impact strength: IK02. Body: white painted steel. Diffuser: dual layer curved microprismatic diffuser within a linear profile. Baffle: aluminium extrusion with return air handling slots and baffles. Fitted with flex and plug. Complete with 2700-6500K tuneable LED, Colour Rendering Index min.: 90.